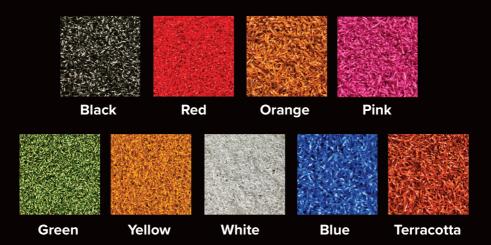

## **Verde Prime**



Verde Prime is a unique range of short pile coloured artificial grass. This selection of colours is designed to open the door to a variety of applications that require bright, eye-catching materials.

With a pile height of 10mm Verde Prime is made with a polyethylene monofilament curled yarn with a tightly tufted construction. This allows versatility for domestic & commercial applications.

## **Applications**

Adventure Golf • Crazy Golf • Target Greens • Home Putting
Lawns • Patios & Balconies • Conservatories • Display Areas
Theme Parks • Holiday Complexes • Exhibitions • Theatres
Play Areas • Schools • Nurseries • Pools & Spas

## **Colour Chart**